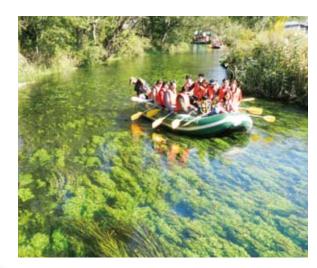

## Program for travel agency.

FULL RESERVATION SYSTEM

- Date : from mid April to end October
- Place :

Daio wasabi farm, Tade-river, Reception is in the green-tent. (3640 Hotaka, Azumino, Nagano / Tel.0263-82-2118)

Age : All ages

Children under 11 must be with a guardian. There must be a guardian for every child.

- Accept time for bus tour : 14:30 pm ~ 16:00 pm (please inquire.)
- Rafting time : about 20-minutes.
- For reservation, Group Only. Group Size: over 30-passengers.
  - Charge :

Adults and children 12+  $\pm$ 1,200. children 6 ~ 11  $\pm$ 900. children 0 ~ 5  $\pm$ 100.

Not suitable for : people under the influence of alcohole. No pets allowed.

●May be cancelled due to weather conditions. (Rain, Wind)