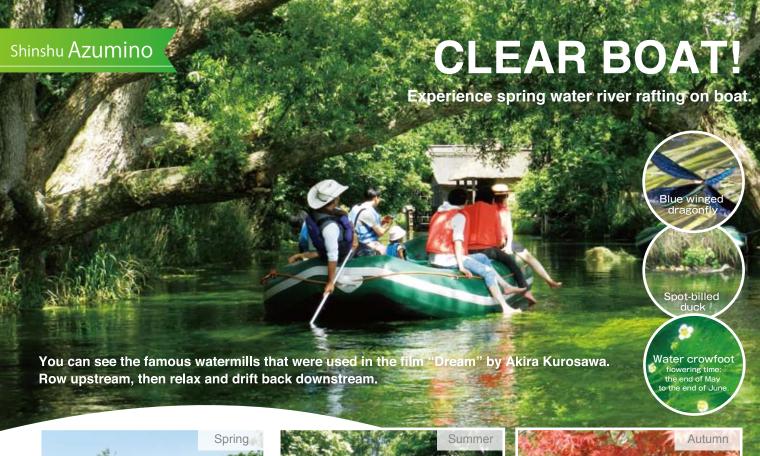

## Program for travel agency.

FULL RESERVATION SYSTEM

- Date : from mid April to end October
- Place :

Daio wasabi farm, Tade-river, Reception is in the green-tent. (3640 Hotaka, Azumino, Nagano / Tel.0263-82-2118)

Age : All ages

Children under 11 must be with a guardian. There must be a guardian for every child.

- Accept time for bus tour : 14:30 pm ~ 16:00 pm (please inquire.)
- Rafting time : about 20-minutes.
- For reservation, Group Only. Group Size: over 30-passengers.
  - Charge :

Adults and children 12+  $\pm$ 1,200. children 6 ~ 11  $\pm$ 900. children 0 ~ 5  $\pm$ 100.

Not suitable for : people under the influence of alcohole. No pets allowed.

●May be cancelled due to weather conditions. (Rain, Wind)