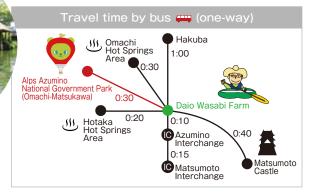

## Program for travel agency.

FULL RESERVATION SYSTEM

- Date : from mid April to end October
- Place :

Daio wasabi farm, Tade-river, Reception is in the green-tent. (3640 Hotaka, Azumino, Nagano / Tel.0263-82-2118)